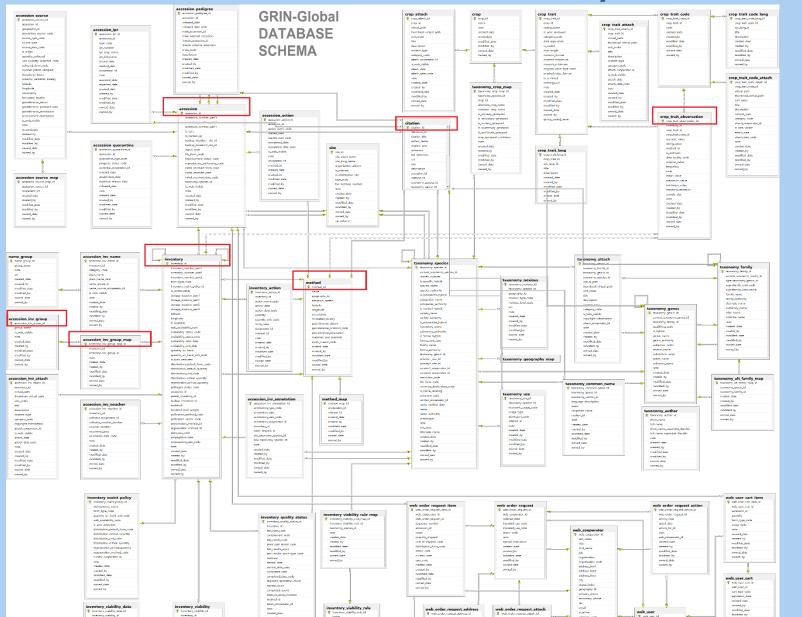

# **GRIN-Global Dataviews**

You will become familiar with:

• The organization of GRIN-Global data into relational tables

Curator Tool Dataviews

### GRIN-Global – Many Tables



## Dataviews

Dataviews are used to retrieve and display the data

The dataview's pre-defined criteria... Is used to select records from the many tables

### GG Dataviews

Very customizable

Created as needed by the organization

Designed to meet users' specific needs

## Dataview Example

| SRIN-Global v1.9.8.30       |                    |                     |                     |                     |                             |                    | <u>.</u>          | -          |
|-----------------------------|--------------------|---------------------|---------------------|---------------------|-----------------------------|--------------------|-------------------|------------|
| File Tools Help             |                    |                     |                     |