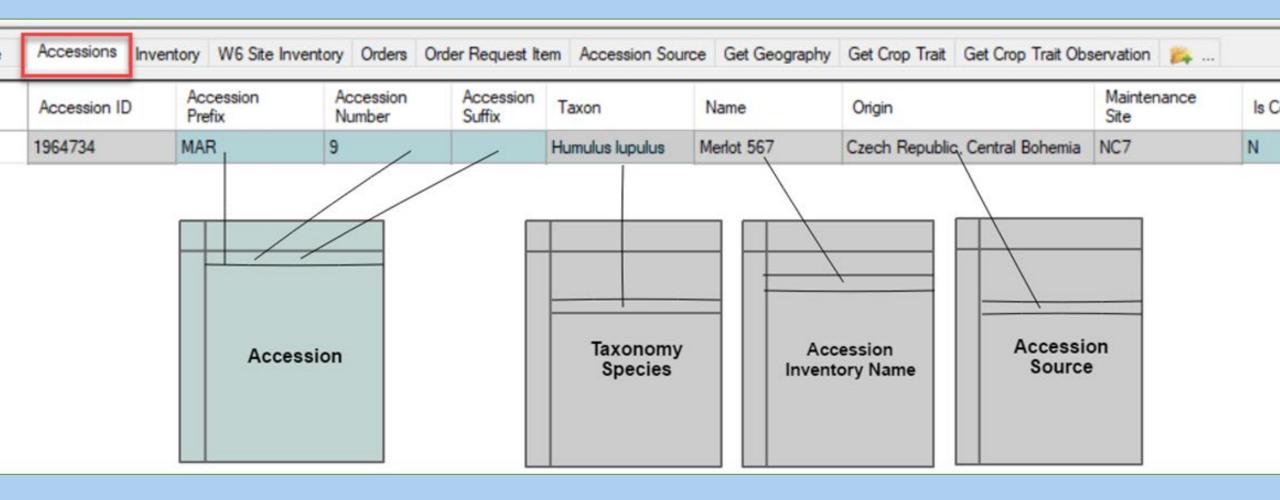

## Dataview Example

| SRIN-Global v1.9.8.30       |                    |                     |                     |                     |                             |                    | <u>.</u>          | -          |
|-----------------------------|--------------------|---------------------|---------------------|---------------------|-----------------------------|--------------------|-------------------|------------|
| File Tools Help             |                    |                     |                     |                     |                             |                    |                   |            |
| Q Search K Accession Wizard | K Cooperator       | Wizard              | Easy SMTA Wi        | zard 🥂 Inve         | entory Attachment Wizard    | order Wizar        | rd 🏋 Viabilit     | y Wizard   |
| Show lists from: Show All   | ccessions Get Acce | ssion Inventory     | Name Get Acc        | ession Source G     | et Accession Source Coopera | ator Inventory Get | Inventory Mainten | ance Polic |
| Include Sub-Folders         | Accession ID       | Accession<br>Prefix | Accession<br>Number | Accession<br>Suffix | Taxon                       | ls Web<br>Visible? | Note              | Acce ^     |
| Ederberry HOPS Rice         | 1010074            | F                   | 925                 |                     | Oryza brachyantha           | Y                  |                   | F 925      |
| E F Accs                    | 1137092            | PI                  | 154662              |                     | Oryza sativa                | Y                  |                   | PI 15-     |
| Core Accessions             | 1345287            | PI                  | 450351              |                     | Oryza glaberrima            | Y                  |                   | PI 45      |
|                             | 1098532            | Q                   | 29681               |                     | Oryza glaberrima            | Y                  |                   | Q 296      |
| ₽I_159697                   | 1134127            | PI                  | 133005              |                     | Oryza sativa                | Y                  |                   | PI 13:     |
|                             | 1345264            | PI                  | 450328              |                     | Oryza glaberrima            | Y                  |                   | PI 45      |
| ⊕                           |                    | -                   |                     |                     | a                           |                    |                   | - · · ·    |