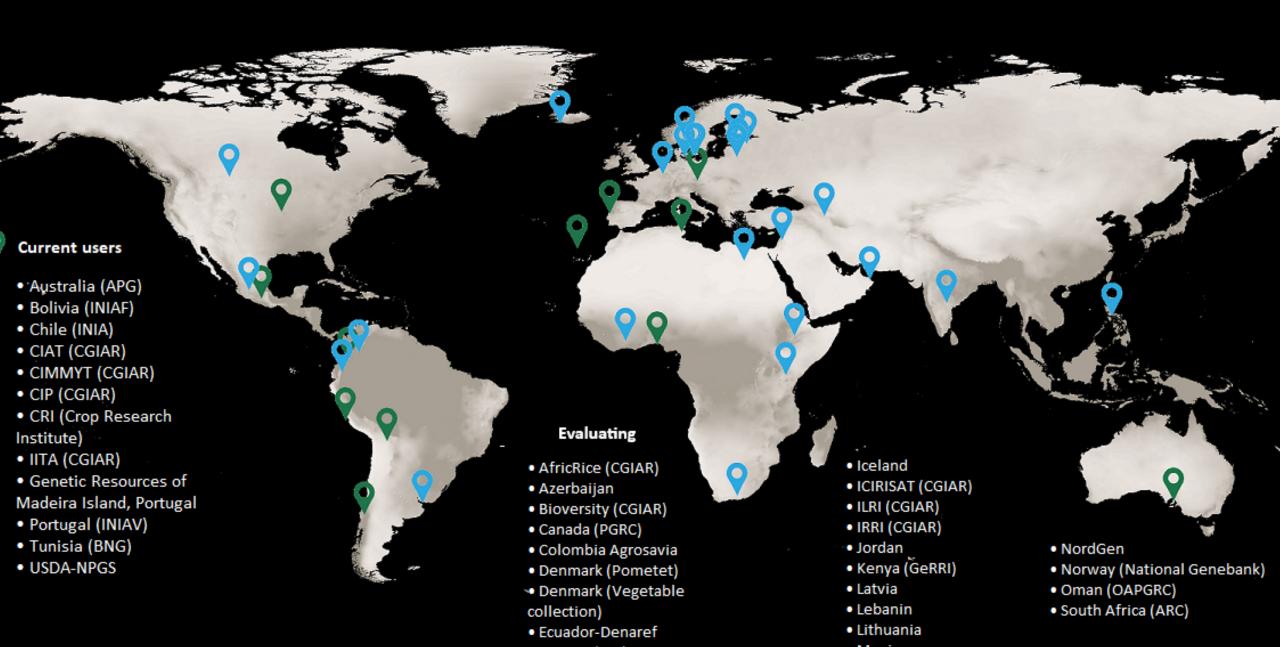

### "What is GRIN-Global?"

 a genebank information management tool

enables genebanks to manage their plant genetic resources (PGR) information