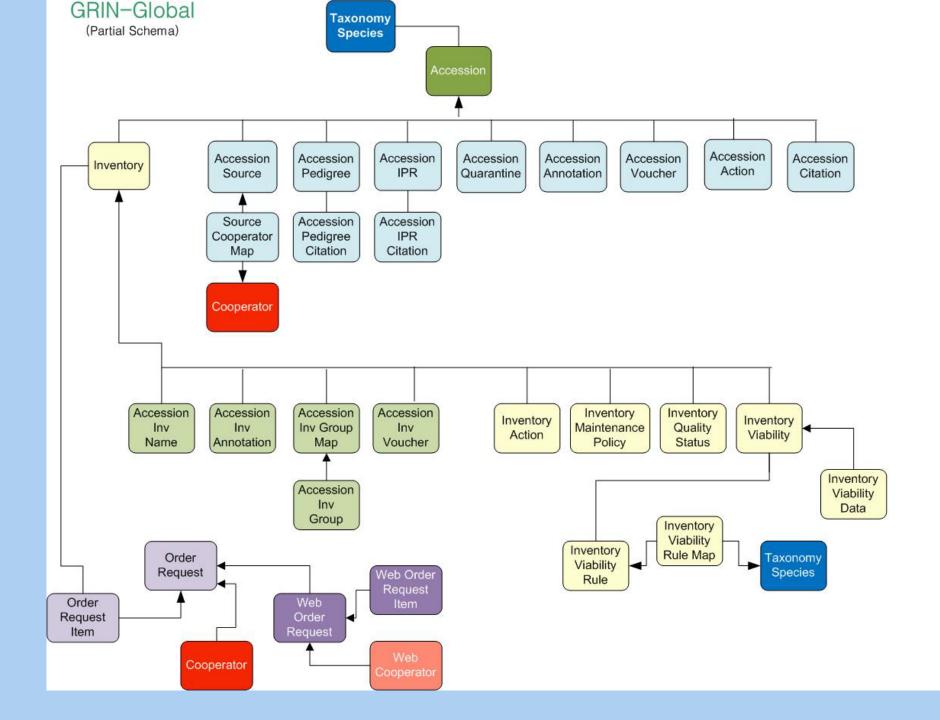

-----------------|--------|--------|--|-------------|--------------|--------|
|            | ID       | Prefix          | Number | Suffix |  | ID          | Name         | Acc_ID |
|            | 1234     | MAR             | 1      | RRG    |  | 1           | Yello Mello  | 1234   |
|            | 5678     | MAR             | 2      | RRG    |  | 2           | Yatzee 123   | 1234   |
|            |          |                 |        |        |  | 3           | Silver Fairy | 1234   |
|            |          |                 |        |        |  | 4           | Quattro B    | 1234   |
|            |          |                 |        |        |  | 5           | Frankie3     | 5678   |
|            |          |                 |        |        |  | 6           | BettyBgood   | 5678   |





- the end -