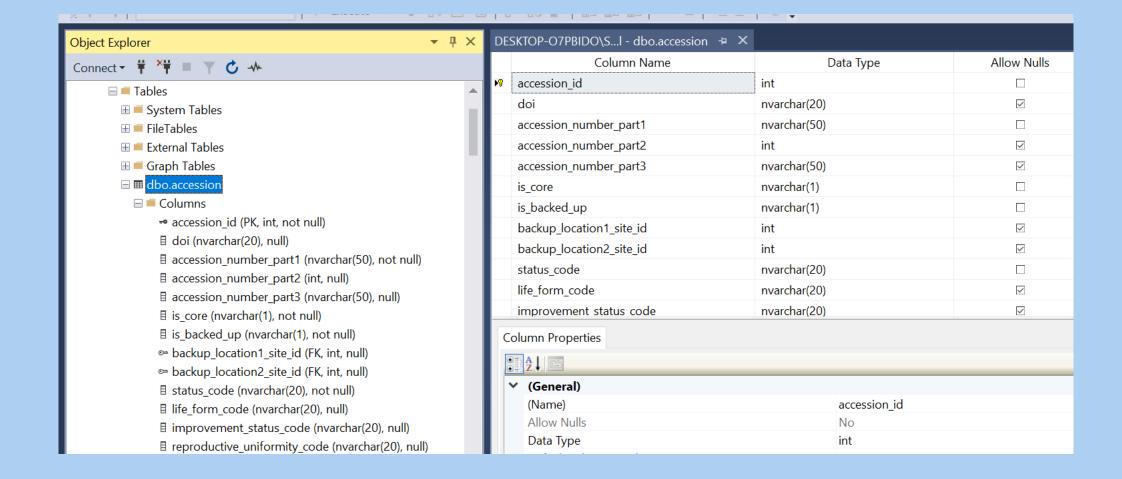

### ...Database Alternatives

| Database 1 | Accession Table |        |        |        |             |            |              |           |  |
|------------|-----------------|--------|--------|--------|-------------|------------|--------------|-----------|--|
|            | ID              | Prefix | Number | Suffix | Name 1      | Name 2     | Name 3       | Name 4    |  |
|            | 1234            | MAR    | 1      | RRG    | Yello Mello | Yatzee 123 | Silver Fairy | Quattro B |  |
|            | 5678            | MAR    | 2      | RRG    | Frankie3    | BettyBgood |              |           |  |

### ...Database Alternatives

| Database 1 | Accessio | Accession Table |        |        |                                                  |            |              |           |  |  |
|------------|----------|-----------------|--------|--------|--------------------------------------------------|------------|--------------|-----------|--|--|
|            | ID       | Prefix          | Number | Suffix | Name 1                                           | Name 2     | Name 3       | Name 4    |  |  |
|            | 1234     | MAR             | 1      | RRG    | Yello Mello                                      | Yatzee 123 | Silver Fairy | Quattro B |  |  |
|            | 5678     | MAR             | 2      | RRG    | Frankie3                                         | BettyBgood |              | -         |  |  |
|            |          |                 |        |        |                                                  |            |              |           |  |  |
| Database 2 | Accessio | Accession Table |        |        |                                                  |            |              |           |  |  |
|            | ID       | Prefix          | Number | Suffix | Names                                            |            |              |           |  |  |
|            | 1234     | MAR             | 1      | RRG    | Yello Mello, Yatzee 123, Silver Fairy, Quattro B |            |              |           |  |  |
|            | 5678     | MAR             | 2      | RRG    | Frankie3, BettyBgood                             |            |              |           |  |  |
|            |          |                 |        |        |                                                  |            |              |           |  |  |

### ...Database Alternatives

| Database 3 | Accessio | Accession Table |        |        |  | Names Table |              |        |
|------------|----------|-----------------|--------|--------|--|-------------|--------------|--------|
|            | ID       | Prefix          | Number | Suffix |  | ID          | Name         | Acc_ID |
|            | 1234     | MAR             | 1      | RRG    |  | 1           | Yello Mello  | 1234   |
|            | 5678     | MAR             | 2      | RRG    |  | 2           | Yatzee 123   | 1234   |
|            |          |                 |        |        |  | 3           | Silver Fairy | 1234   |
|            |          |                 |        |        |  | 4           | Quattro B    | 1234   |
|            |          |                 |        |        |  | 5           | Frankie3     | 5678   |
|            |          |                 |        |        |  | 6           | BettyBgood   | 5678   |