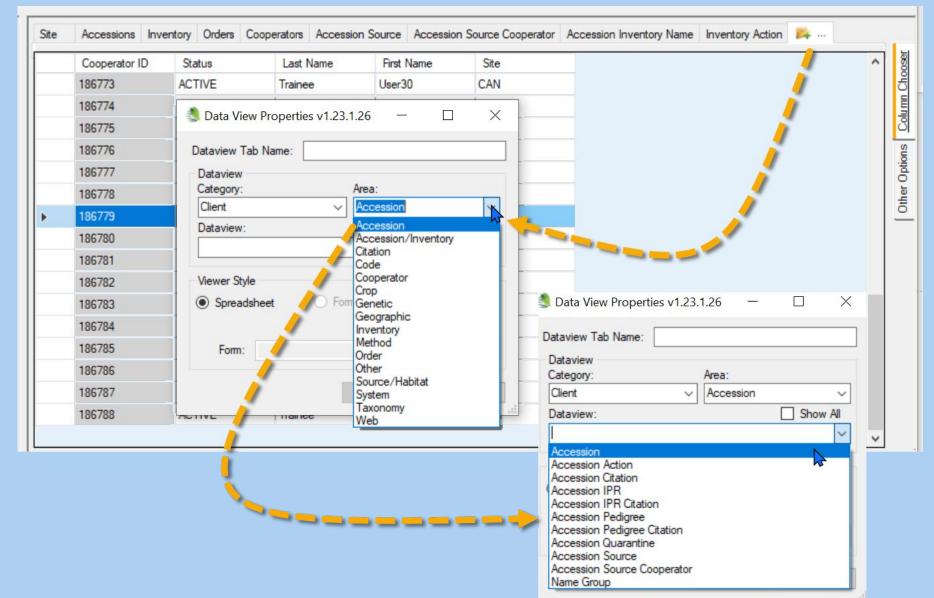

### How Many Dataviews in GG?

Ē

#### Dataviews are Grouped by Area

Ē

× Data View Properties v1.9.6.33 Dataview Tab Name: Dataview Category: Area: Client Accession 1 v Accession Dataview: Accession/Inventory Citation Code Cooperator Viewer Style Crop For Genetic Spreadsheet Geographic Inventory Method Form: Order Other Source/Habitat System Taxonomy

**Dataview Dictionary** 

Use the dictionary's dataview list tab to show the Category, Area, etc.