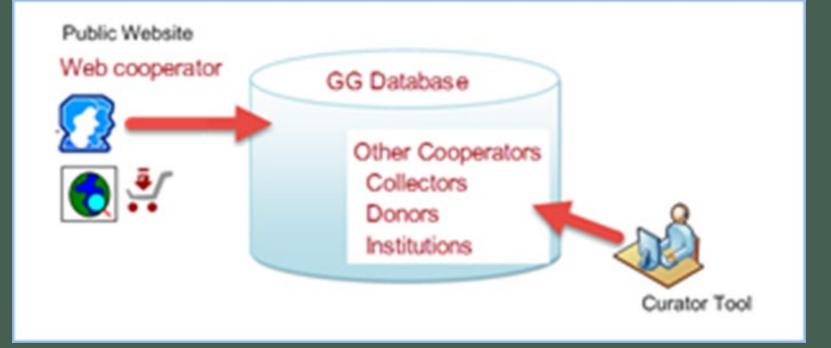

# 3 Cooperator Tables

- Web Cooperator
   Public users register on GRIN-Global website
- Cooperator ("Big")
  - Individuals
  - Organizations

- Cooperator
  - Primarily used in the audit fields (Owned by, Modified by, Created by)